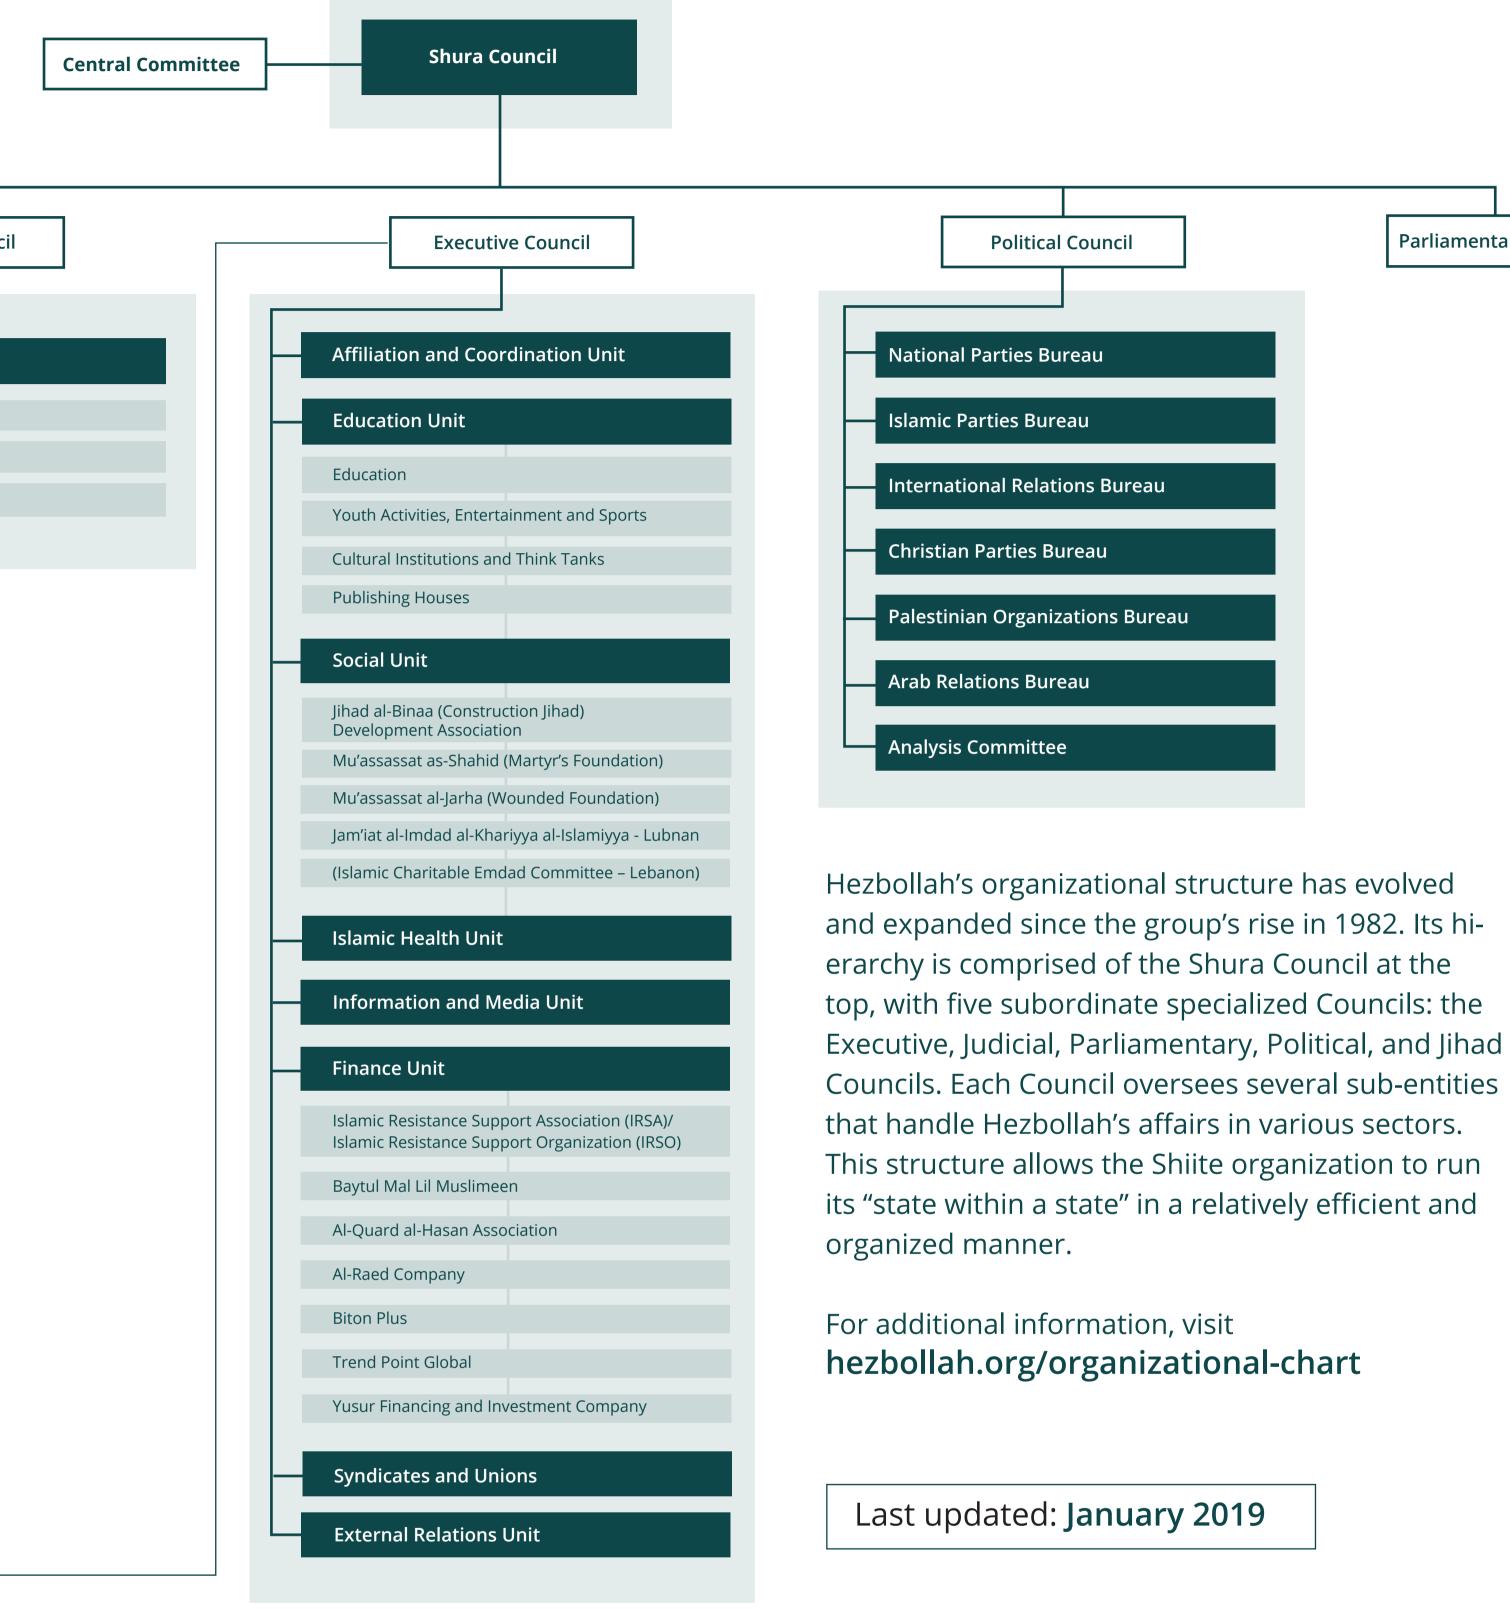

| Military and Security Apparatus Jihad Council   Judicial Council   Islamic Resistance   High Court |
|----------------------------------------------------------------------------------------------------|
| Islamic Resistance High Court                                                                      |
| Islamic Resistance High Court                                                                      |
|                                                                                                    |
| Badr Unit Beqaa Regional Court                                                                     |
| Nasr Unit Beirut Regional Court                                                                    |
| Al-Jalil Unit South Lebanon Regional Court                                                         |
| Aziz Unit                                                                                          |
| Radwan Unit                                                                                        |
| al Qaem                                                                                            |
| Lebanese Resistance Brigades                                                                       |
| The Security Organ                                                                                 |
| Central Security                                                                                   |
| Operational Security                                                                               |
| Party Security                                                                                     |
| Islamic Jihad Organization/External Security<br>Organization/Unit 910                              |
| Unit 133                                                                                           |
| Unit 400                                                                                           |
| Unit 3800                                                                                          |
| Jabbar Unit                                                                                        |
|                                                                                                    |
|                                                                                                    |
|                                                                                                    |

**Regional Offices/General Molilzation** 

## **Organizational Chart**

This chart was created using the best available information. It is updated as new information becomes available.